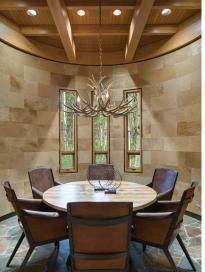

**CLOCKWISE FROM THE TOP:** Stunning wood ceiling beams shelter metal cabinets in the expansive kitchen; the two materials work together to create a modern mountain aesthetic. A pool room balances natural elements to create a refined yet warm environment. The living room makes mountain living contemporary with a minimalist fireplace and built-in bar. A dining room rotunda provides a unique spot for meals and meetings.