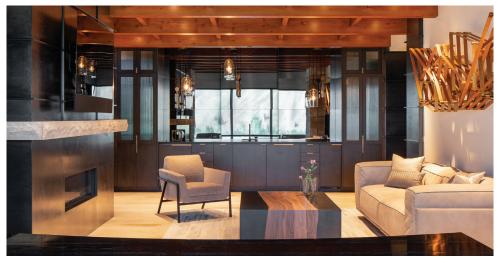

**CLOCKWISE FROM THE TOP:** Stunning wood ceiling beams shelter metal cabinets in the expansive kitchen; the two materials work together to create a modern mountain aesthetic. A pool room balances natural elements to create a refined yet warm environment. The living room makes mountain living contemporary with a minimalist fireplace and built-in bar. A dining room rotunda provides a unique spot for meals and meetings.