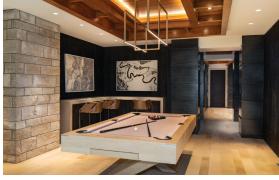

**CLOCKWISE FROM THE TOP:** Stunning wood ceiling beams shelter metal cabinets in the expansive kitchen; the two materials work together to create a modern mountain aesthetic. A pool room balances natural elements to create a refined yet warm environment. The living room makes mountain living contemporary with a minimalist fireplace and built-in bar. A dining room rotunda provides a unique spot for meals and meetings.