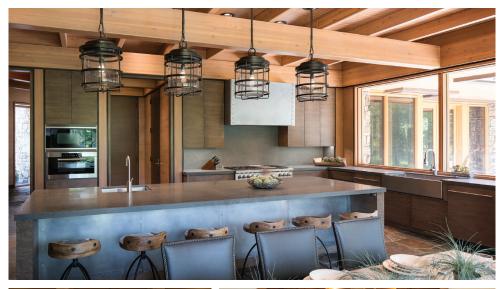

**CLOCKWISE FROM THE TOP:** Stunning wood ceiling beams shelter metal cabinets in the expansive kitchen; the two materials work together to create a modern mountain aesthetic. A pool room balances natural elements to create a refined yet warm environment. The living room makes mountain living contemporary with a minimalist fireplace and built-in bar. A dining room rotunda provides a unique spot for meals and meetings.